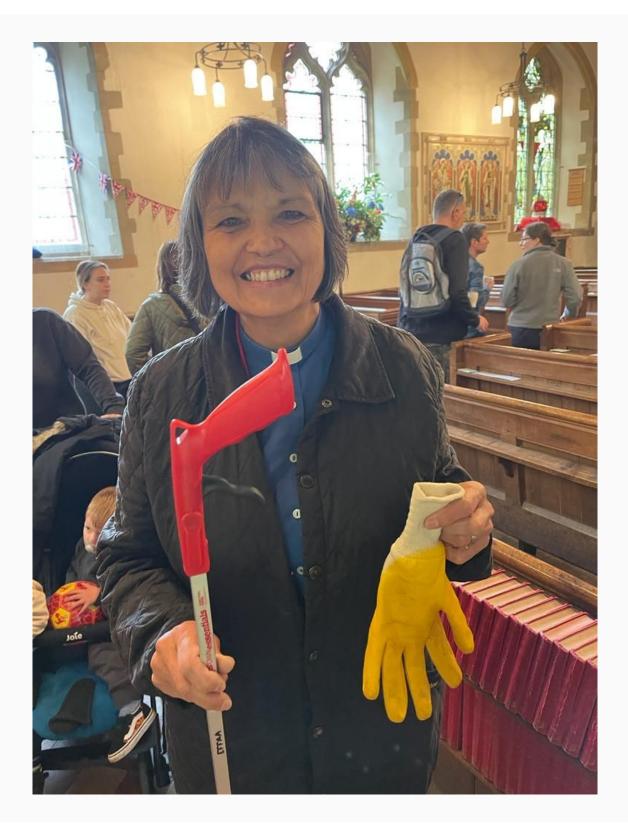

### Then on the Monday we hosted a Litter Pick.

## **Coronation Volunteer Day**

### **Monday 8th May**

Meet at St Lawrence Church at 9.30 am

Followed by refreshments in the Church

Everyone welcome! Suitable for all ages. All equipment provided

Organised by the Parishes of St Lawrence, Effingham and All Saints, Little Bookham and