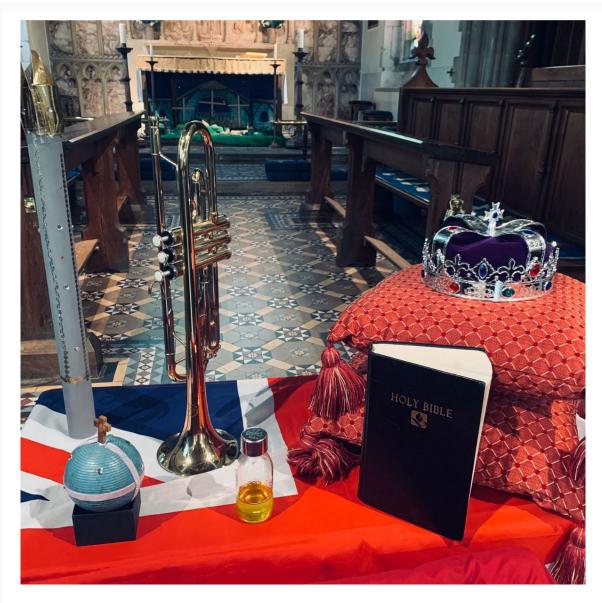

### We sang some favourite hymns

During the service the children helped to build up a tabloid describing the major aspects of the Coronation Service