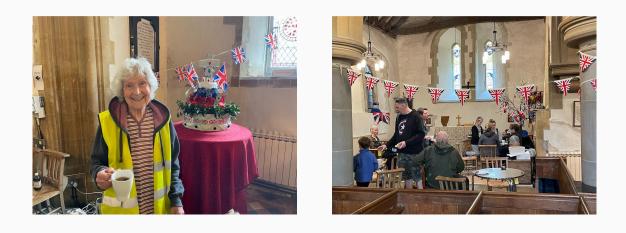

# After the service we served 'royal tea' in the Jubilee Gardens

the Effingham Residents Association

Many, many thanks are due to a whole host of people, but especially to our Flower Arrangers; those who took part in the service; those who cooked the amazing cakes and those who served teas.... and of course everyone who attended.