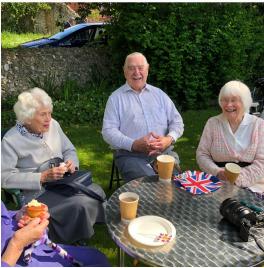

#### st lawrence church

From: Sent: To: Subject: Reverend Mandy MacVean <rev.mandymacvean@gmail.com> 09 May 2023 15:06 Parish What a wonderful weekend!

View this email in your browser



In this email:

## 1. What a wonderful Coronation weekend we had!

## Thank you to EVERYONE who made it such a success!

2. A request for help on 11th June



### We sang some favourite hymns









During the service the children helped to build up a tabloid describing the major aspects of the Coronation Service



# After the service we served 'royal tea' in the Jubilee Gardens

















### Then on the Monday we hosted a Litter Pick.



## **Coronation Volunteer Day**

### **Monday 8th May**

Meet at St Lawrence Church at 9.30 am

Followed by refreshments in the Church

Everyone welcome! Suitable for all ages. All equipment provided

Organised by the Parishes of St Lawrence, Effingham and All Saints, Little Bookham and

the Effingham Residents Association





Many, many thanks are due to a whole host of people, but especially to our Flower Arrangers; those who took part in the service; those who cooked the amazing cakes and those who served teas.... and of course everyone who attended.

Thank you!

Our next community event is our Open Gardens and Classic Vehicle Event on Sunday 11th June.



### We will need people to help on the day.

# Please let Reverend M