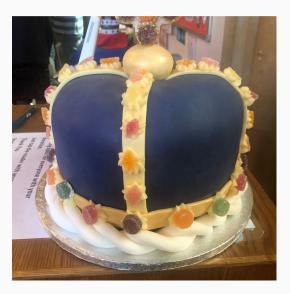

### We sang some favourite hymns

During the service the children helped to build up a tabloid describing the major aspects of the Coronation Service