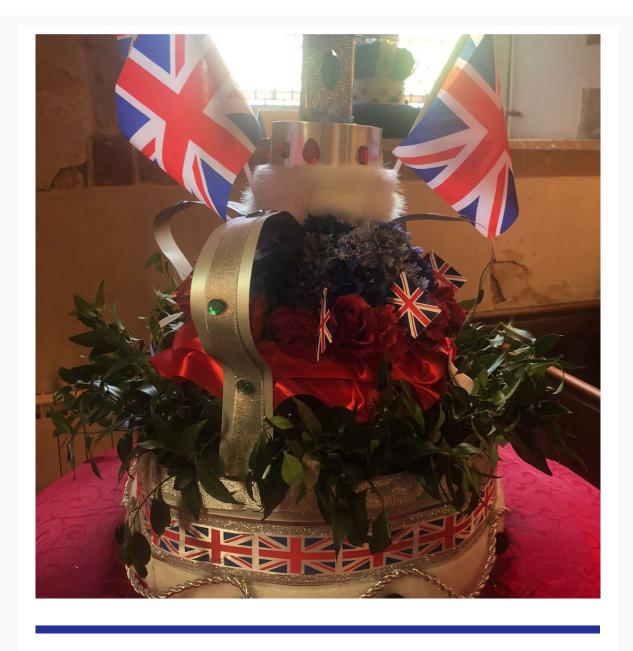

### We sang some favourite hymns

During the service the children helped to build up a tabloid describing the major aspects of the Coronation Service